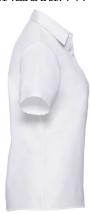

## RUSSELL WOMEN'S SHORT SLEEVE SHIRT PURE COTTON POPLIN

## **Specification**

RUSSELL women's short sleeve shirt PURE COTTON POPLIN. Elegant and very durable shirt with the comfort of pure cotton. Classical collar without buttons, one button on cuff, pocket on the right. 100% Poplim cotton, 120/125 g / m2. Laundry at 40 degrees. EASY CARE - dries quickly, easy to iron white M