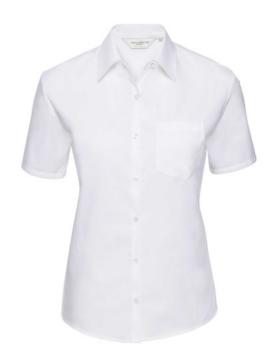

## RUSSELL WOMEN'S SHORT SLEEVE SHIRT PURE COTTON POPLIN

## **Specification**

RUSSELL women's short sleeve shirt PURE COTTON POPLIN. Elegant and very durable shirt with the comfort of pure cotton. Classical collar without buttons, one button on cuff, pocket on the right. 100% Poplim cotton, 120/125 g / m2. Laundry at 40 degrees. EASY CARE - dries quickly, easy to iron white M