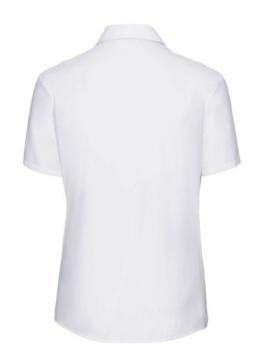

## RUSSELL WOMEN'S SHORT SLEEVE SHIRT PURE COTTON POPLIN

## **Specification**

RUSSELL women's short sleeve shirt PURE COTTON POPLIN. Elegant and very durable shirt with the comfort of pure cotton. Classical collar without buttons, one button on cuff, pocket on the right. 100% Poplim cotton, 120/125 g / m2. Laundry at 40 degrees. EASY CARE - dries quickly, easy to iron white M